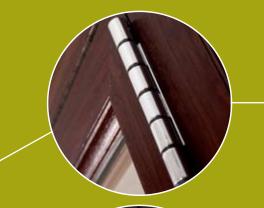

## **CONCEALED** HARDWARE

Stainless steel track mounted in-board, only hinge knuckles visible when door is closed.