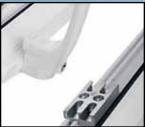

## **ANTI-JEMMY HINGE**

**Bi-directional roller locks** 

Hook and claw hinge prevents a jemmy bar being used on the hinged side of the sash to prise open the

**Bi-directional roller locks** expand and contract to locate in their respective