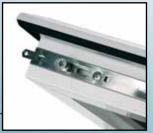

## SHOOTBOLTS

**ROLLER KEEPS** 

HANDLE

LOW-LINE GLAZING BEAD

Low-line glazing bead with low-profile gaskets for improved security and greater sightlines.

by key.

and their corresponding keeps use two slots to allow for a secure night ventilation latch position.

Each sash incorporates shootbolts at each end for increased security.

window.

keeps.

A choice of stylish handles in a variety of colours can be specified. All handles are lockable