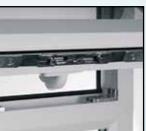

## **ROLLER LOCK**

**Bi-directional roller locks** 

Hook and claw hinge prevents a jemmy bar being used on the hinged side of the sash to prise open the

**Bi-directional roller locks** expand and contract to locate in their respective