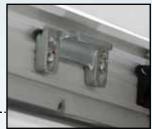

## **ANTI-JEMMY HINGE**

**Bi-directional roller locks** 

Hook and claw hinge prevents a jemmy bar being used on the hinged side of the sash to prise open the

**Bi-directional roller locks** expand and contract to locate in their respective