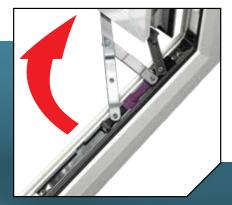

## **Easy-Clean Hinges**

The Easy-Clean hinges enable the sash to be opened at 90 degrees

By pressing down on the purple button, the sash is released and can slide along it's hinge runner

This now gives access to the front of the sash from indoors for cleaning.