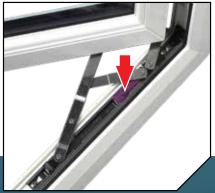

## **Easy-Clean Hinges**

The Easy-Clean hinges enable the sash to be opened at 90 degrees

By pressing down on the purple button, the sash is released and can slide along it's hinge runner

This now gives access to the front of the sash from indoors for cleaning.