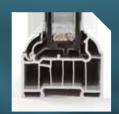

# NRG70

## 70mm PVCu Casement Window



## **STANDARD**



6-chamber profile

## **OPTIONAL**



Chamfered bead

## **OPTIONAL**



Sculptured bead



www.**platinum**nrg.co.uk

# NRG70 WINDOW



## HARDWARE OPTIONS



## STANDARD FINISHES PlatinumNRG® Chamfered



Whitegrain



White



Oak



Oak on White



Rosewood



Rosewood on White

## PlatinumNRG® Sculptured



Rosewood



Rosewood on White



A select range of hardware finishes are available to suit contemporary or traditional installations.

Oak



Oak on White



Black



Black on White



Cream



Whitegrain

## **OPTIONAL FINISHES**

A wide range of woodgrain and coloured foil options are available for either or both internal and external faces or even differing frames and sashes.

## **Easy-Clean Hinges**



The Easy-Clean hinges enable the sash to be opened at 90 degrees



By pr