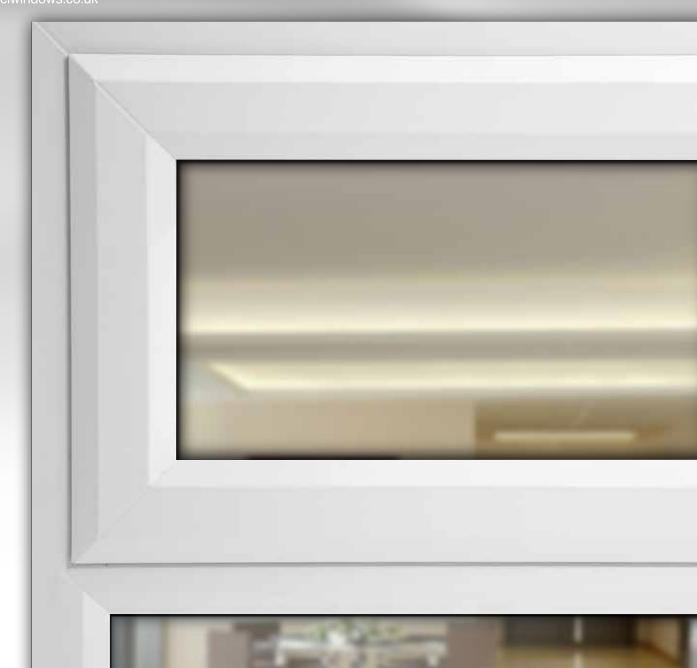

# NRG70

## 70mm PVCu Casement Window



## **STANDARD**



6-chamber profile

## **OPTIONAL**



Chamfered bead

## **OPTIONAL**



Sculptured bead



www.**platinum**nrg.co.uk

# NRG70 WINDOW



## HARDWARE OPTIONS



## STANDARD FINISHES PlatinumNRG® Chamfered



Whitegrain



White



Oak



Oak on White



Rosewood



Rosewood on White

## PlatinumNRG® Sculptured



Rosewood



Rosewood on White



A select range of hardware finishes are available to suit contemporary or traditional installations.

Oak



Oak on White



Black



Black on White



Cream



Whitegrain

## **OPTIONAL FINISHES**

A wide range of woodgrain and coloured foil options are available for either or both internal and external faces or even differing frames and sashes.

## **Easy-Clean Hinges**



The Easy-Clean hinges enable the sash to be opened at