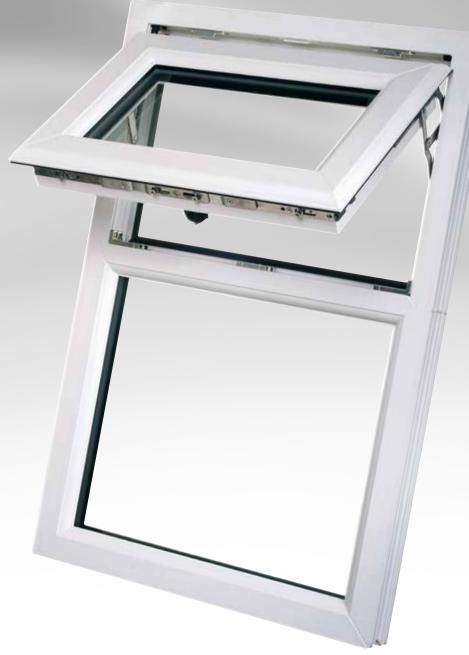

ing down on the purple button, the sash is released and can slide along it's hinge runner





This now gives access to the front of the sash from indoors for cleaning.

### **ROLLER KEEPS**

Bi-directional roller locks and their corresponding keeps use two slots to allow for a secure night ventilation latch position.

### **HANDLE**



A choice of stylish keylockable handles in a variety of colours can be specified.

#### **ROLLER LOCK**



Bi-directional roller locks slide outwards into their respective keeps.

## **SHOOTBOLTS**



Each sash incorporates shootbolts at each end for increased security.

### **TOP HUNG HINGE**



Top hung sashes have stainless-steel friction stays as standard.

### **PULL-IN BLOCK**



Optimises compression on the window seals when closing

# NRG70 WINDOW



## **OPTIONAL HINGE BOLT**



For complete multi-point locking