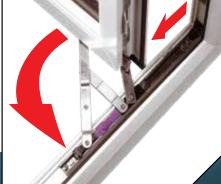

## **Easy-Clean Hinges**

The Easy-Clean hinges enable the sash to be opened at 90 degrees

By pressing down on the purple button, the sash is released and can slide along it's hinge runner

This now gives access to the front of the sash from indoors for cleaning.