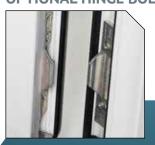

the sash is released and can slide along it's hinge runner





This now gives access to the front of the sash from indoors for cleaning.

### **ROLLER KEEPS**

Bi-directional roller locks and their corresponding keeps use two slots to allow for a secure night ventilation latch position.

### **HANDLE**



A choice of stylish keylockable handles in a variety of colours can be specified.

#### **ROLLER LOCK**



Bi-directional roller locks slide outwards into their respective keeps.

## **SHOOTBOLTS**



Each sash incorporates shootbolts at each end for increased security.

### **TOP HUNG HINGE**



Top hung sashes have stainless-steel friction stays as standard.

### **PULL-IN BLOCK**



Optimises compression on the window seals when closing

# NRG70 WINDOW



## **OPTIONAL HINGE BOLT**



For complete multi-point locking