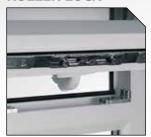

### **ROLLER KEEPS**

Bi-directional roller locks and their corresponding keeps use two slots to allow for a secure night ventilation latch position.

#### **ROLLER LOCK**

Bi-directional roller locks slide outwards into their respective keeps.