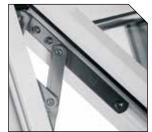

### **TOP HUNG HINGE**

Top hung sashes have stainless-steel friction stays as standard.