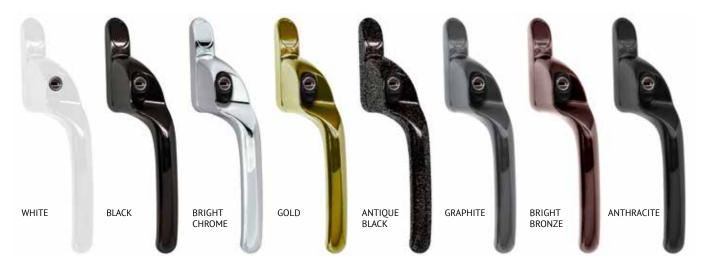

## HARDWARE OPTIONS

### **HANDLE**

A choice of stylish keylockable handles in a variety of colours can be specified.