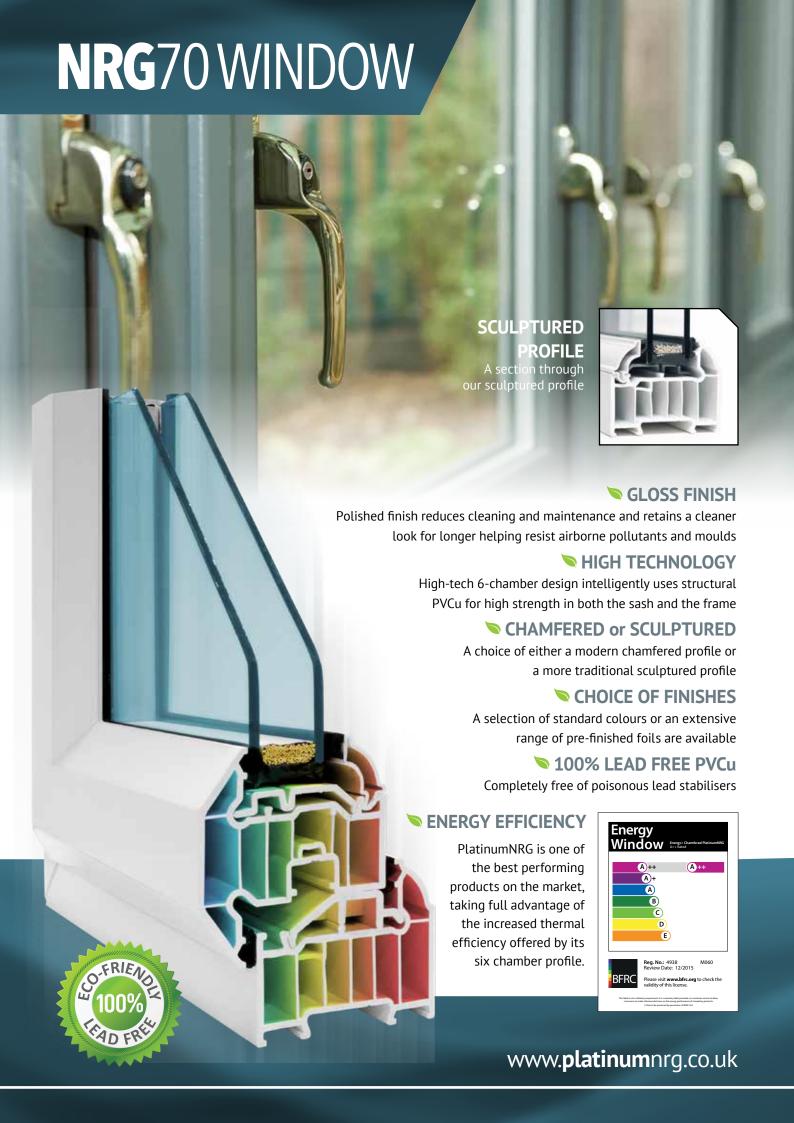

ong it's hinge runner





This now gives access to the front of the sash from indoors for cleaning.

### **ROLLER KEEPS**

Bi-directional roller locks and their corresponding keeps use two slots to allow for a secure night ventilation latch position.

### **HANDLE**



A choice of stylish keylockable handles in a variety of colours can be specified.

#### **ROLLER LOCK**



Bi-directional roller locks slide outwards into their respective keeps.

## **SHOOTBOLTS**



Each sash incorporates shootbolts at each end for increased security.

### **TOP HUNG HINGE**



Top hung sashes have stainless-steel friction stays as standard.

### **PULL-IN BLOCK**



Optimises compression on the window seals when closing

# NRG70 WINDOW



## **OPTIONAL HINGE BOLT**



For complete multi-point locking