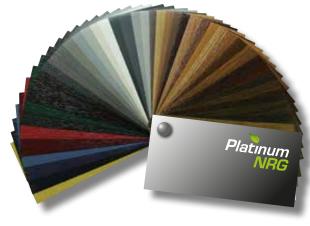

#### **OPTIONAL FINISHES**

A wide range of woodgrain and colouredfoil options are available for either or both faces or even differing frames and sashes.

(butt) Joint

used across the bottom of the sash on older windows