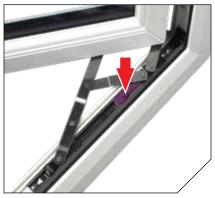

### **STANDARD EASY-CLEAN HINGES**

The Easy-Clean hinges enable the sash to be opened at 90 degrees

By pressing down on the purple button, the sash is released and can

This now gives access to the front of the sash from indoors for cleaning.