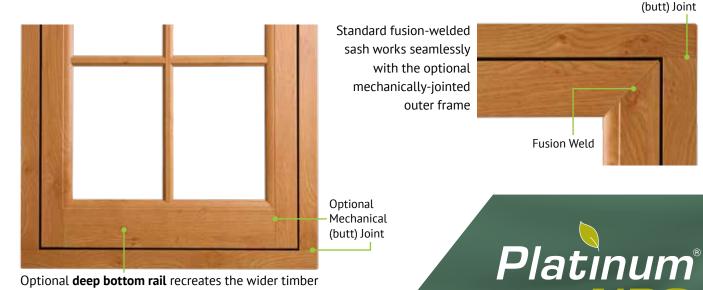

#### **OPTIONAL FINISHES**

A wide range of woodgrain and colouredfoil options are available for either or both faces or even differing frames and sashes.

(butt) Joint

used across the bottom of the sash on older windows