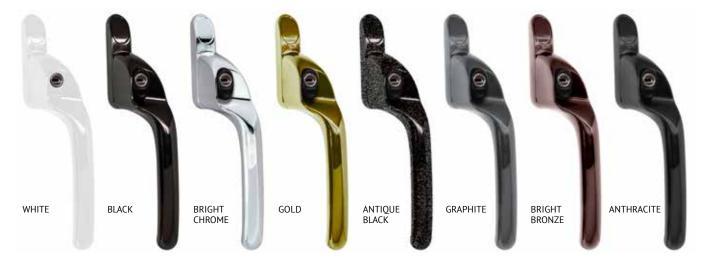

# flush**SASH**

A select range of hardware finishes are available to suit contemporary or traditional installations.

#### ADDITIONAL HARDWARE OPTIONS

Modern Monkey-tail Handle

Modern Tear-drop Handle

Traditional Monkey-tail Handle

**Traditional** Tear-drop Handle