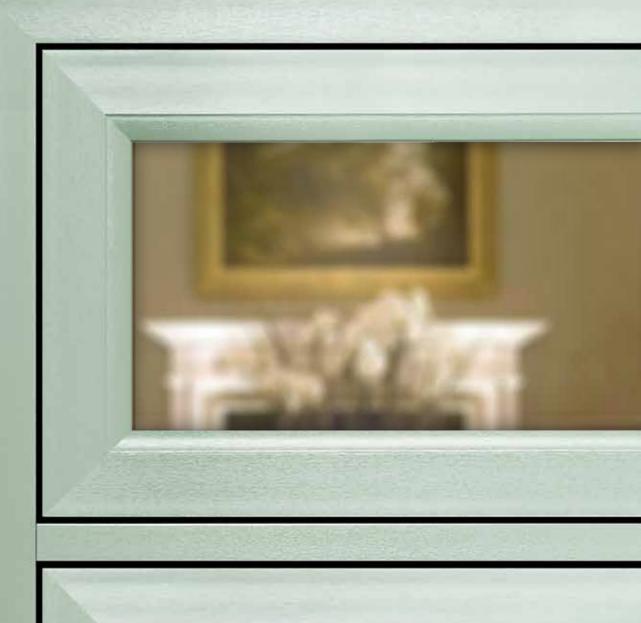

# flush**SASH**

Timber Alternative 70mm PVCu Casement Window

**STANDARD** 

6-chamber profile

www.**platinum**nrg.co.uk

Platinum<sup>®</sup>