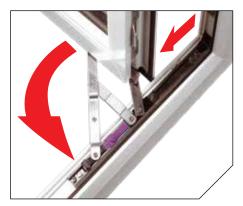

### **STANDARD EASY-CLEAN HINGES**

The Easy-Clean hinges enable the sash to be opened at 90 degrees

By pressing down on the purple button, the sash is released and can

This now gives access to the front of the sash from indoors for cleaning.