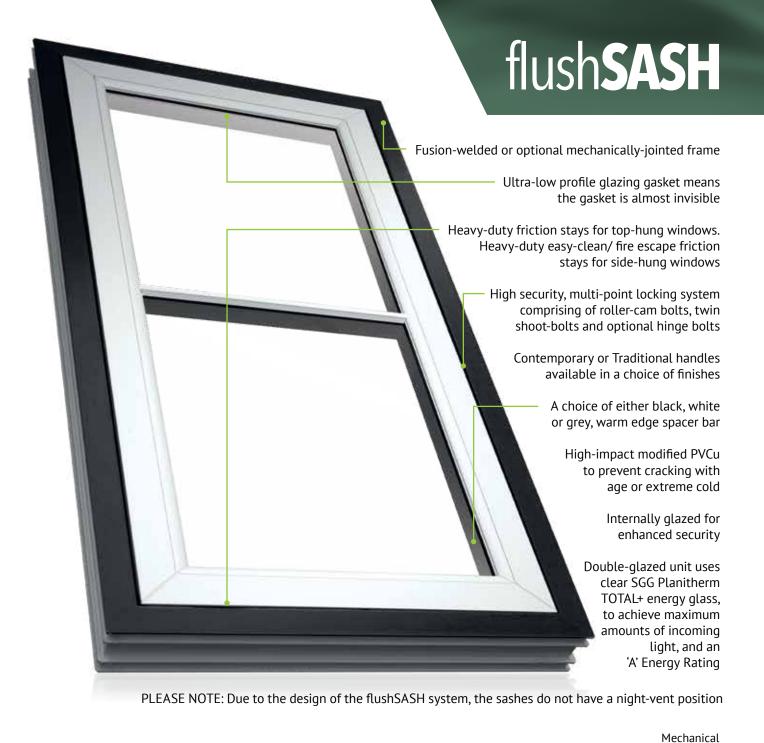

# flush**SASH**

Timber Alternative 70mm PVCu Casement Window

**STANDARD** 

6-chamber profile

www.**platinum**nrg.co.uk

Platinum<sup>®</sup>