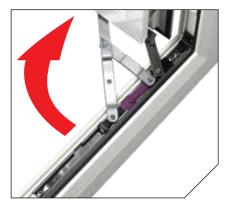

### **STANDARD EASY-CLEAN HINGES**

The Easy-Clean hinges enable the sash to be opened at 90 degrees

By pressing down on the purple button, the sash is released and can

This now gives access to the front of the sash from indoors for cleaning.