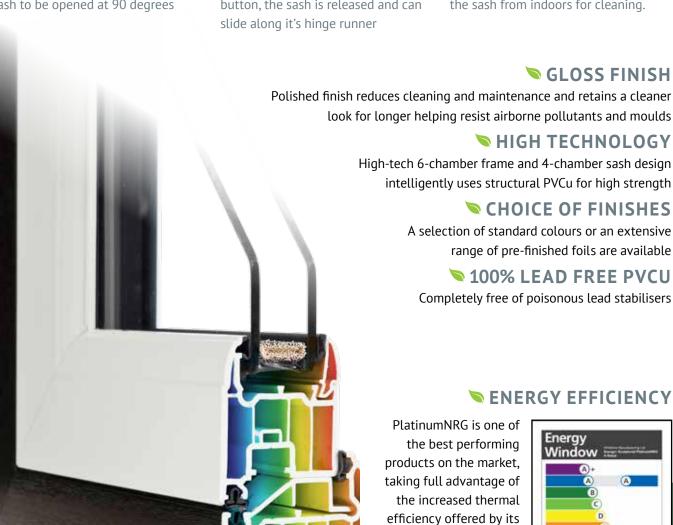

D



Rosewood

Interior

Rosewood

on White



Oak

Interior

on White

Oak





Black

Interior

on White

Black



Cream



Whitegrain

#### ADDITIONAL HARDWARE OPTIONS



Modern Monkey-tail Handle

Modern Tear-drop Handle



Traditional Monkey-tail Handle



**Traditional** Tear-drop Handle



#### **OPTIONAL FINISHES**

A wide range of woodgrain and colouredfoil options are available for either or both faces or even differing frames and sashes.







(butt) Joint



used across the bottom of the sash on older windows

# flush**SASH**



### **STANDARD EASY-CLEAN HINGES**



The Easy-Clean hinges enable the sash to be opened at 90 degrees



By pressing down on the purple button, the sash is released and can



This now gives access to the front of the sash from indoors for cleaning.



www.platinumnrg.co.uk

6-chamber frame and 4-chamber sash.